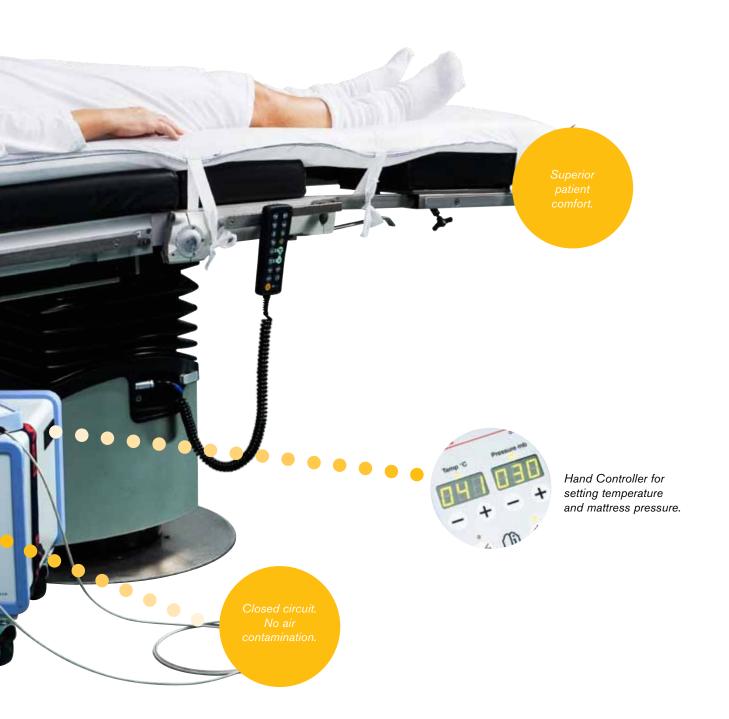

## **KANMED° WARMCLOUD**

Patient Warming System with Pressure Sore Prevention

Kanmed WarmCloud is a unique system that ensures patients stay warm during surgery and reduces the risk of pressure sores. The Kanmed WarmCloud system consists of a single-use Warm Air Mattress, a Main Unit and a Hand Controller for operating the system. The idea is simple yet very effective: the Warm Air Mattress is placed under the patient and creates a soft, comfortable and temperature-controlled cushion.

## **KANMED<sup>°</sup> WARMCLOUD**

| COMPLETE SYSTEM WITH STANDARD ACCESSORIES                                                |                                                 |
|------------------------------------------------------------------------------------------|-------------------------------------------------|
| ART. NO. OT-600-001                                                                      |                                                 |
| MAIN UNIT                                                                                |                                                 |
| DIMENSIONS:                                                                              | Width 32 cm, height 40 cm, length 37 cm         |
| WEIGHT:                                                                                  | 27 kg                                           |
| LENGTH OF AIR HOSES:                                                                     | 150 cm                                          |
| HAND CONTROLLER*                                                                         |                                                 |
| DIMENSIONS:                                                                              | Width 12 cm, height 3 cm, length 15 cm          |
| LENGHT OF CABLE:                                                                         | 3 m                                             |
| WEIGHT:                                                                                  | 0,65 kg                                         |
| *For controlling & indication of mattress temperature (20-42°C), and pressure (20-60 mb) |                                                 |
| WARM-AIR MATTRESS; FULL LENGHT                                                           |                                                 |
| ART NO. OT-600-222                                                                       |                                                 |
| DIMENSIONS:                                                                              | Length 200 cm, width 55 cm                      |
| WEIGHT:                                                                                  | 0,95 kg                                         |
| PACKAGE:                                                                                 | 10 pc./box                                      |
| MATERIAL:                                                                                | EVA plastic with non-woven cover, 5 side straps |
| WARM-AIR MATTRESS, SHORT                                                                 |                                                 |
| ART NO. 0T-600-211                                                                       |                                                 |
| DIMENSIONS:                                                                              | Lenght 110 cm, width 50 cm                      |
| WEIGHT:                                                                                  | 0,45 kg                                         |
| PACKAGE:                                                                                 | 10 pc./box                                      |
| MATERIAL:                                                                                | EVA plastic with non-woven cover, 4 side straps |