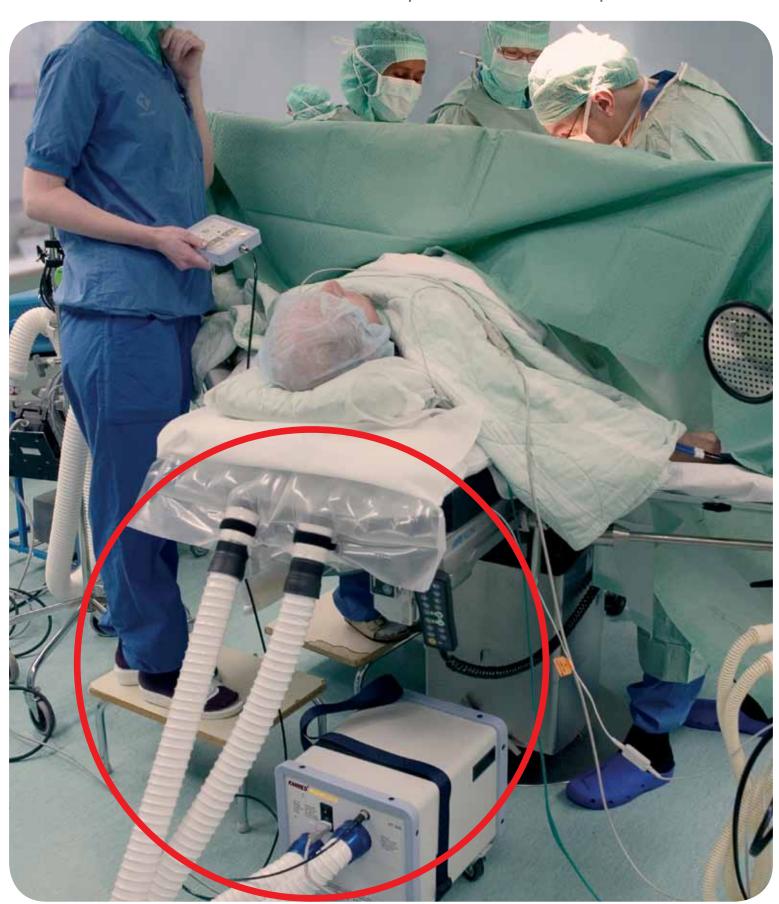

## **KANMED° WARMCLOUD**

Patient Warming System with Pressure Sore Prevention

Kanmed WarmCloud is a unique system that ensures patients stay warm during surgery and reduces the risk of pressure sores. The Kanmed WarmCloud system consists of a single-use Warm Air Mattress, a Main Unit and a Hand Controller for operating the system. The idea is simple yet very effective: the Warm Air Mattress is placed under the patient and creates a soft, comfortable and temperature-controlled cushion.

#### The best solution for the anesthesia staff

Place the mattress on the operating table and connect it to the Main Unit. Very quickly, your patient will be warm and comfortable. The system is very quiet and unobtrusive.

#### The best solution for the surgeon

The stable Warm Air Mattress is placed under the patient. The surgeon has full access to the surgical site and will not be get warmed.