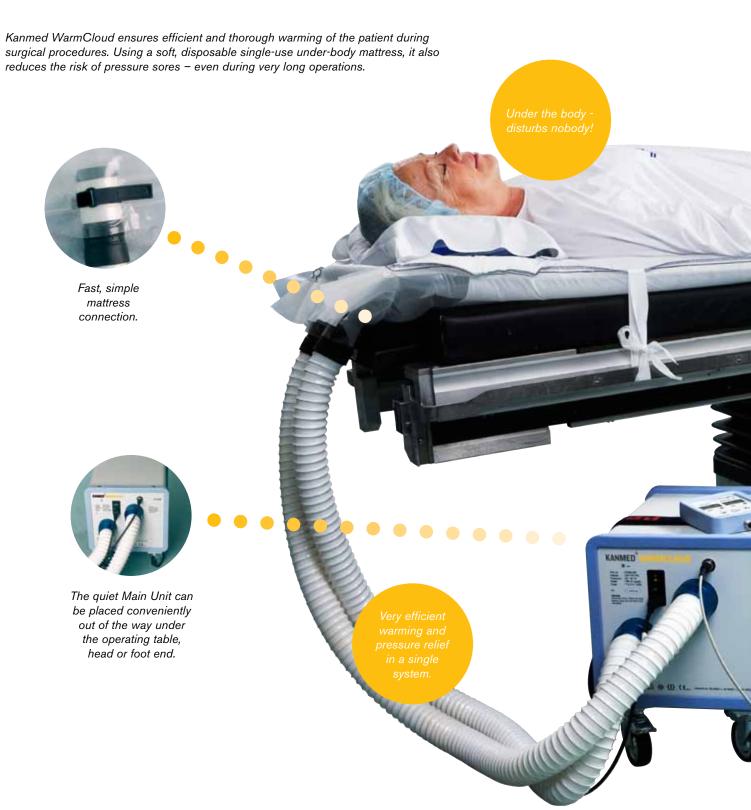

## **KANMED° WARMCLOUD**

Patient Warming System with Pressure Sore Prevention

Kanmed WarmCloud is a unique system that ensures patients stay warm during surgery and reduces the risk of pressure sores. The Kanmed WarmCloud system consists of a single-use Warm Air Mattress, a Main Unit and a Hand Controller for operating the system. The idea is simple yet very effective: the Warm Air Mattress is placed under the patient and creates a soft, comfortable and temperature-controlled cushion.

#### The best solution for the patient

The system makes the cold, hard operating table warm and comfortable in no time at all. This helps the patient relax. It nearly eliminates the risk of pressure sores, even during very long procedures.

#### The best solution for the anesthesia staff

Place the mattress on the operating table and connect it to the Main Unit. Very quickly, your patient will be warm and comfortable. The system is very quiet and unobtrusive.